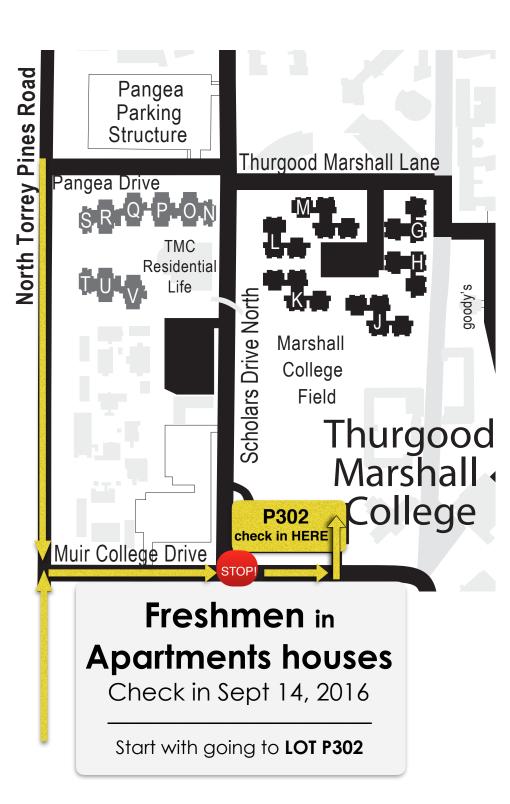

If you are assigned **APARTMENT houses**:

## A, B, C, D, E, F, G, H, J, K, L, M

Here is HOW you CHECK IN!

- step 1:ENTER CAMPUS via MUIR COLLEGE DRIVE<br/>Continue past the stop sign at Scholars Dr.
- step 2: Turn LEFT into PARKING LOT P302

**step 3:** You will be directed where to walk to pick up your keys and CHECK IN!

**SAVE TIME! DO NOT ATTEMPT** to go directly to your assigned apartment. You will not have access and will be turned back to begin with STEP 1.

☆ 850 freshmen will be moving-in in one day, so please ONLY ARRIVE during your assigned check in time to help keep things flowing. Plan to have moving in/ settling and saying goodbye to your family as your primary agenda item for the day.